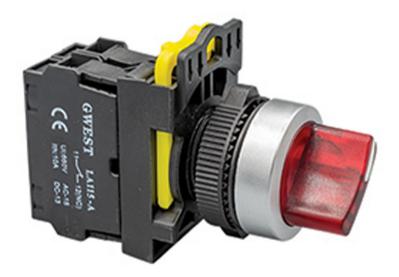

## DESCRIPTION

The main body of push buttons adopts zinc alloy and high-grade anti-flame plastic. It is necessary to press directly on the operator surface. It has a structure that prevents accidental pressing. The button and the button ring are at the same height.

## **FEATURES**

It has a chrome metal protective frame. Three or five contact blocks can be mounted in a row. High electrical values. Easy assembly without requiring any equipment.